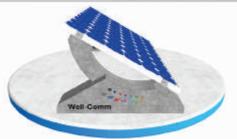

#### **Well-Comm Flat Roof Ballast System**

The Well-Comm ballast system is an innovative, patented and therefore copy/counterfeit-protected flat cover system

#### UNIQUE SYSTEM MULITIPLE

The Well-Comm system allows, with a single adjustable ballast, the installation of photovoltaic modules at 0° - 5° - 10° - 15° - 20° - 25° - 30°