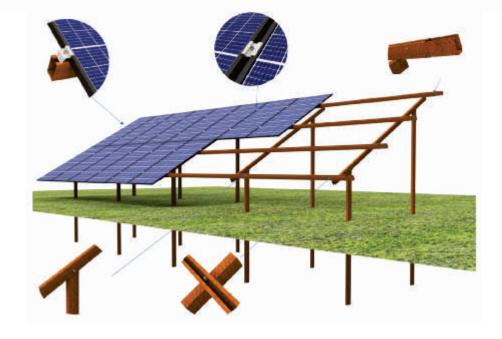

#### **Well-Comm Flat Roof Ballast System**

The Well-Comm ballast system is an innovative, patented and therefore copy/counterfeit-protected flat cover system

#### UNIQUE SYSTEM MULITIPLE

The Well-Comm system allows, with a single adjustable ballast, the installation of photovoltaic modules at 0° - 5° - 10° - 15° - 20° - 25° - 30°

Well-Comm products are guaranteed for 25 years from the date of purchase with unlimited replacement

The Well-Comm ballast system is the ideal solution for photovoltaic systems on flat roofs.

- ✓ No perforations in the slab
- ☑ Extremely quick assembly
- ✓ Individual ballast with multiple possible module tilts
- ☑ Threaded bushings for direct attachment of the modules