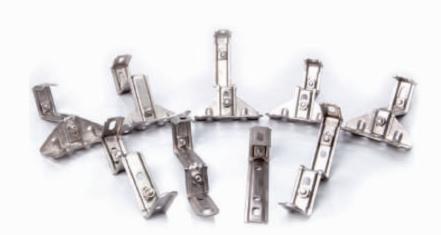

certification



Lowest thermal power ratio in the industry



12-year warranty



Excellent performance with low radiation



Excellent PID resistance



Positive power tolerance (0~+3%)



100% two-stage EL inspection guaranteeing a defect-free product



The Imp Bin module radically reduces chain misalignment losses



Excellent mechanical resistance to wind 2400Pa and snow 5400Pa



Full product and system certification

- IEC61215:2016; IEC61730-1/-2:2016;
- NTC ISO 9001: 2015 Quality Management System
- ISO 14001:2015 Environmental Management System
- ISO 45001:2018 Occupational Health and Safety Management System

www.kalosintercontinental.com





**N-TYPE TOPCON** 

540 -740W

Technology within the coming years

Output Power Range

## **CLAMPING SYSTEMS**

Composition Example









### **CLAMPING SYSTEMS**







## **FUTURE**



#### **Well-Comm Flat Roof Ballast System**



The Well-Comm ballast system is an innovative, patented and therefore copy/counterfeit-protected flat cover system



#### UNIQUE SYSTEM MULITIPLE

The Well-Comm system allows, with a single adjustable ballast, the installation of photovoltaic modules at 0° - 5° - 10° - 15° - 20° - 25° - 30°



#### WIND TUNNEL TESTED

The Well-Comm system has been wind tunnel tested with rollover resistance validated by TUV Rheinland for winds



Well-Comm products are made from



MADE IN EALY

100% RECYCLABLE Well-Comm products are made from



Well-Comm products are guaranteed for 25 years from the date of purchase with unlimited replacement



The Well-Comm ballast system is the ideal solution for pho