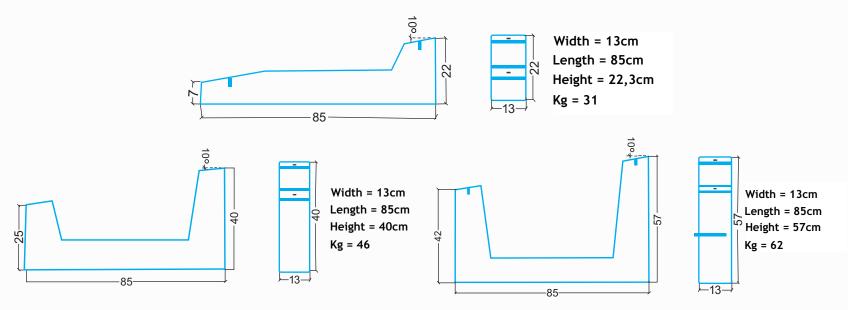

### **PRODUCED BY SIPREM MATERA** TRIANGULAR BALLAST WITH 10° TILT

Photovoltaic@kalosintercontinental.com

kalosintercontinental.com

- · Registered Office: Malaga, Rome
- · Headquarters: Malaga, Matera
- Logistics headquarters: Madrid, Valencia, Milan Km 11, 4 Ctra. Cartama, Campanillas Malaga. 29590. Espana