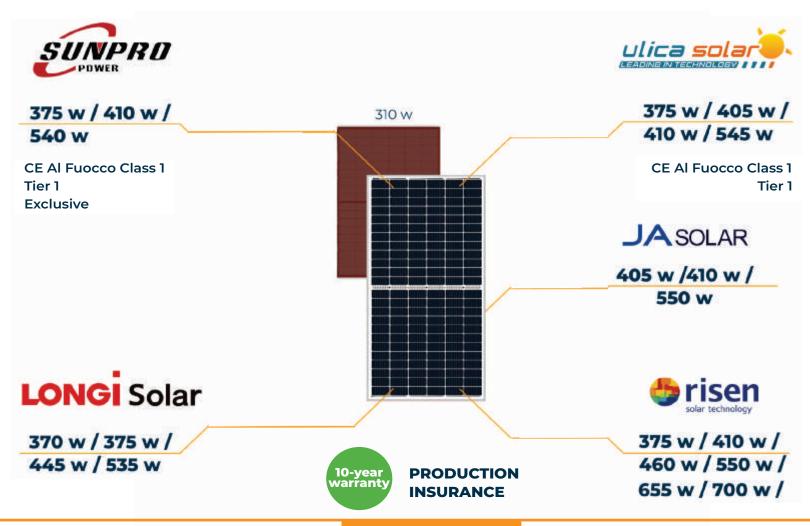

K-T2-15
- · R5-5K-T2-15
- · R5-6K-T2-15
- · R5-8K-T2-15
- · R5-10K-T2-15
- · R5-12K-T2-15
- · R6-15K-T2-32
- · R6-17K-T2-32
- KO-1/K-12-32
- R6-20K-T2-32
   R6-25K-T2-32
- · R6-30K-T3-32
- ....
- R6-33K-T3-32
- R6-36K-T3-32
   R6-40K-T4-32
- NO TOIL IT S
- · R6-50K-T4-32

### **TECHNICAL SPECIFICATIONS**

## Photovoltaic power + 50% inverter power

- Lightning protectio, high precision leakage control
- APP connection, eSolar all data in real time
- Silent, negligible acoustic impact

- **(7)**
- Low power consumption in sleep mode, high efficiency high performance
- Remote maintenance and configuration
- Remote maintenance and configuration

## SUNGROW

### **INVESTOR**

## SUNGROW

Clean energy for all



Sizes available in store

40 kW • 50 kW • 110 kW • 250 kW

## MODULI FOTOVOLTAICI



SEE ALSO



Hanover Solar®



## HIGH PERFORMANCE MONO-PERC MODULE





\* As there are different certification requirements in different markets, we recommend that you contact the Risen Energy sales representative in your country to obtain the specific certificates applicable to the products in the country in which they are to be used.

#### **About Risen Energy**

Risen Energy is one of the world's leading manufacturers of high-performance solar photovoltaic products and a provider of comprehensive business solutions for residential, commercial and utility transformation. Founded in 1986 and listed on the stock exchange since 2010, the company strives to create value for its select customers around the world. Technical and commercial innovation, backed by quality and support, determine