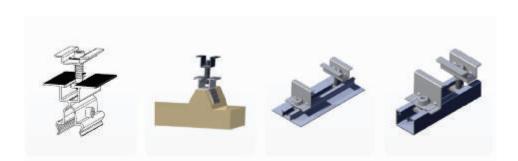

power ratio in the industry



12-year warranty



Excellent performance with low radiation



Excellent PID resistance



Positive power tolerance (0~+3%)



100% two-stage EL inspection guaranteeing a defect-free product



The Imp Bin module radically reduces chain misalignment losses



Excellent mechanical resistance to wind 2400Pa and snow 5400Pa



Full product and system certification

- IEC61215:2016; IEC61730-1/-2:2016;
- NTC ISO 9001: 2015 Quality Management System
- ISO 14001:2015 Environmental Management System
- ISO 45001:2018 Occupational Health and Safety Management System

www.kalosintercontinental.com





**N-TYPE TOPCON** 

540 -740W

Technology within the coming years

Output Power Range

## **CLAMPING SYSTEMS**

Composition Example









### **CLAMPING SYSTEMS**







## **FUTURE**



#### **Well-Comm Flat Roof Ballast System**



The Well-Comm ballast system is an innovative, patented and therefore copy/counterfeit-protected flat cover system



#### UNIQUE SYSTEM MULITIPLE

The Well-Comm system allows, with a single adjustable ballast, the installation of photovoltaic modules at 0° - 5° - 10° - 15° - 20° - 25° - 30°



#### WIND TUNNEL TESTED

The Well-Comm system has been wind tunnel tested with rollover resistance validated by TUV Rheinland for winds



Well-Comm products are made from



MADE IN EALY

100% RECYCLABLE Well-Comm products are made from



Well-Comm products are guaranteed for 25 years from the date of purchase with unlimited replacement



The Well-Comm ballast system is the ideal solution for photovoltaic systems on flat roofs.