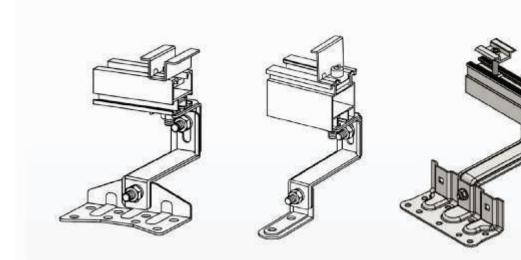

nt certification



Lowest thermal power ratio in the industry



12-year warranty



Excellent performance with low radiation



Excellent PID resistance



Positive power tolerance (0~+3%)



100% two-stage EL inspection guaranteeing a defect-free product



The Imp Bin module radically reduces chain misalignment losses



Excellent mechanical resistance to wind 2400Pa and snow 5400Pa



Full product and system certification

- IEC61215:2016; IEC61730-1/-2:2016;
- NTC ISO 9001: 2015 Quality Management System
- ISO 14001:2015 Environmental Management System
- ISO 45001:2018 Occupational Health and Safety Management System

www.kalosintercontinental.com





**N-TYPE TOPCON** 

540 -740W

Technology within the coming years

Output Power Range

## **CLAMPING SYSTEMS**

Composition Example









### **CLAMPING SYSTEMS**







## **FUTURE**



#### **Well-Comm Flat Roof Ballast System**



The Well-Comm ballast system is an innovative, patented and therefore copy/counterfeit-protected flat cover system



#### UNIQUE SYSTEM MULITIPLE

The Well-Comm system allows, with a single adjustable ballast, the installation of photovoltaic modules at 0° - 5° - 10° - 15° - 20° - 25° - 30°



#### WIND TUNNEL TESTED

The Well-Comm system has been wind tunnel tested with rollover resistance validated by TUV Rheinland for winds



Well-Comm products are made from



MADE IN EALY

100% RECYCLABLE Well-Comm products are made from



Well-Comm products are guaranteed for 25 years from the date of purchase with unlimited replacement



The Well-Comm ballast system is the ideal solution for p