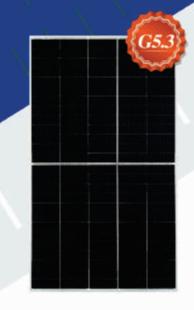

#### RSM130-8-430M-450M

130 CELLS

430-450WP

MONO-PERC module

Output Power Range

1500VDC

21.7 %

Maximum system voltage