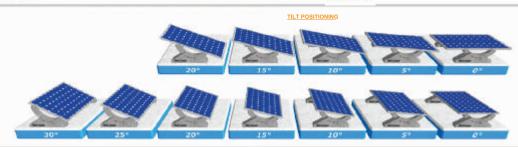

#### UNIQUE SYSTEM MULITIPLE

The Well-Comm system allows, with a single adjustable ballast, the installation of photovoltaic modules at 0° - 5° - 10° - 15° - 20° - 25° - 30°